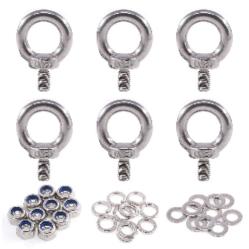

4. The top of the Platinum XL has M5 and M8 threaded holes as shown in this pdf: XL\_TopHoles.pdf. Use the M8 stainless steel hooks, that are part of the hanging kit, to thread the eye bolts into the top platform. This will make it easier to use a fishline to hang your products via the eye bolts.