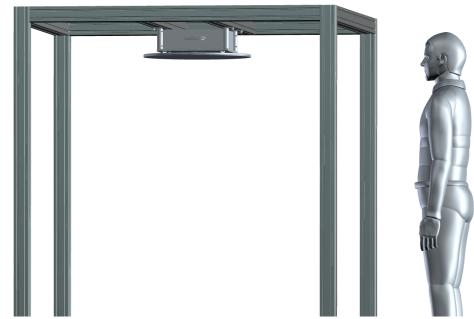

5. Finally, here are a few more images that can be used to understand the suggested hanging method:

Please see the KB article Platinum LRG Turntable Hanging Kit for suggestions and ideas on what you can purchase as a hanging shelf and support.