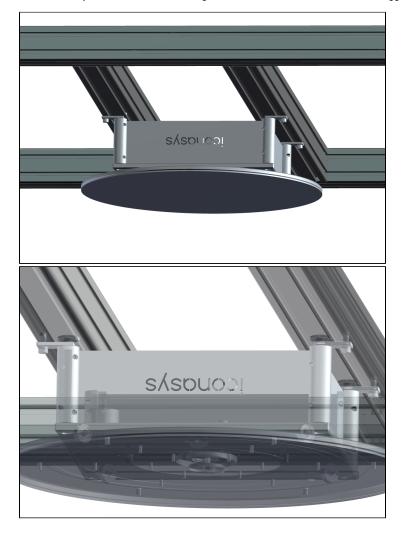

5. Finally, here are a few more images that can be used to understand the suggested hanging method:

Please see the KB article Platinum LRG Turntable Hanging Kit for suggestions and ideas on what you can purchase as a hanging shelf and support.