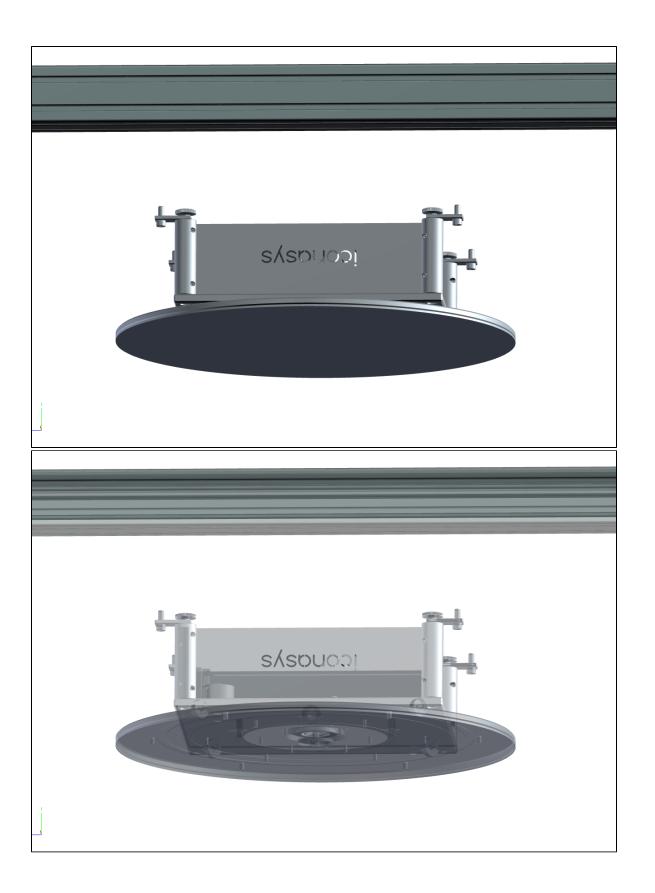

1. With your turntable there should be 4x small metal parts that have two holes in them. One hole goes through the existing level adjustment screw and one is for mounting the table to a supporting platform, as shown below.

2. Mount the legs to a supporting platform as shown below. The customer will have to provide the supporting platform.

3. Alternatively, you may use the metal parts as hooks to hang around a wire-mesh shelf. Wire mesh shelves and other supporting platforms are discussed in this KB: Platinum LRG Turntable Hanging Kit.

4. The top of the Platinum XL has M5 and M8 threaded holes as shown in this pdf: XL\_TopHoles.pdf. Use the M8 stainless steel hooks, that are part of the hanging kit, to thread the eye bolts into the top platform. This will make it easier to use a fishline to hang your products via the eye bolts.

5. Finally, here are a few more images that can be used to understand the suggested hanging method:

Please see the KB article Platinum LRG Turntable Hanging Kit for suggestions and ideas on what you can purchase as a hanging shelf and support.