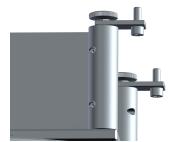

1. With your turntable there should be 4x small metal parts that have two holes in them. One hole goes through the existing level adjustment screw and one is for mounting the table to a supporting platform, as shown below.

2. Mount the legs to a supporting platform as shown below. The customer will have to provide the supporting platform.

3. Alternatively, you may use the metal parts as hooks to hang around a wire-mesh shelf. Wire mesh shelves and other supporting platforms are discussed in this KB: Platinum LRG Turntable Hanging Kit.