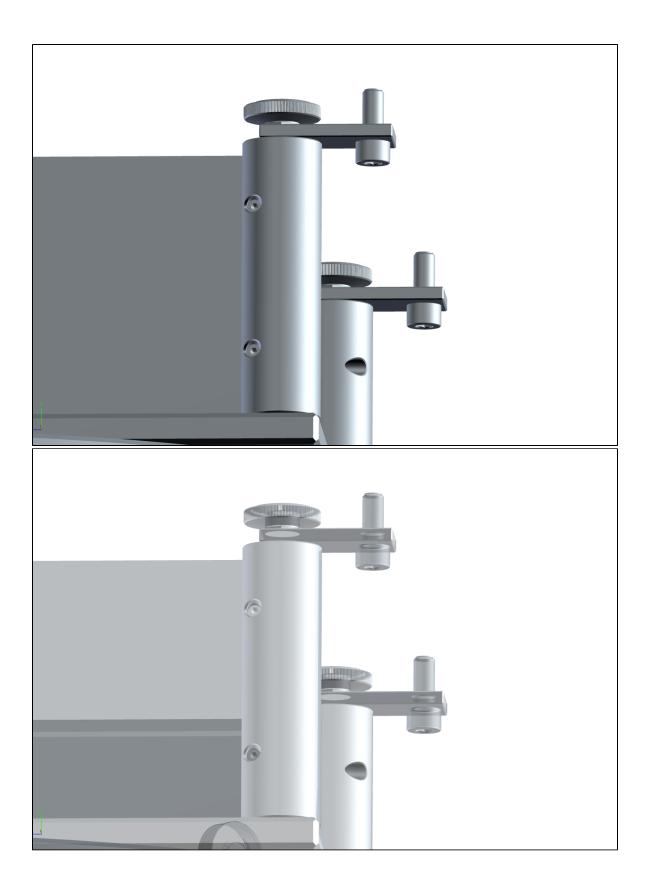

1. With your turntable there should be 4x small metal parts that have two holes in them. One hole goes through the existing level adjustment screw and one is for mounting the table to a supporting platform, as shown below.

2. Mount the legs to a supporting platform as shown below. The customer will have to provide the supporting platform.

3. Alternatively, you may use the metal parts as hooks to hang around a wire-mesh shelf. Wire mesh shelves and other supporting platforms are discussed in this KB: Platinum LRG Turntable Hanging Kit.