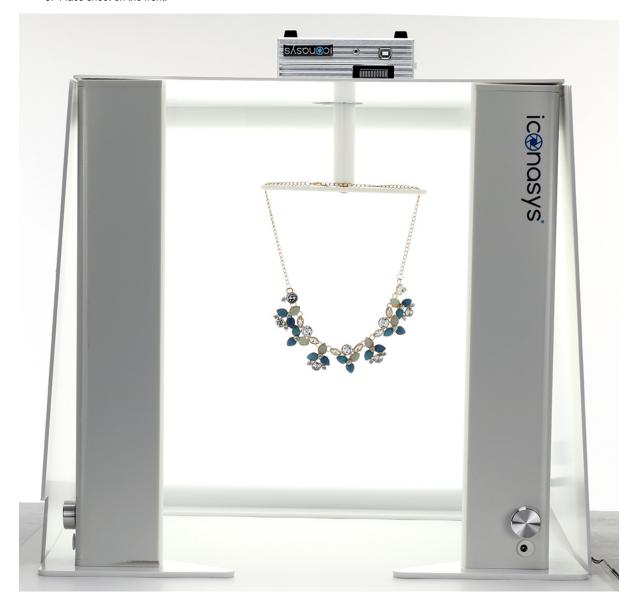

## Step-by-step guide

Main steps are:

- 1. Place sheets on the sides
- 2. Place sheet on the bottom
- 3. Place sheet on the front.

In this example, we use the Small LumiPad 360 Lighting Kit with the 360 Jewelry Turntable and Hanging Kit accessory.

For suspending the turntable, we use a 16 x 20 white foamboard sheet in which we have cut a hole out of the middle. This sheet will sit on top of the LumiPad backlight panel and two front tower lights and we place the Jewelry Turntable on top – directly over the hole we cut. We then attach the Hanging Kit mount stem from the underside to the turntable stem (connect via magnet).